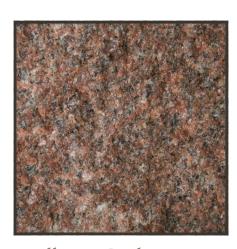

## Granite Setts

## Natural Granite Blocks

AVAILABLE IN SIZES (mm)

200 x 100 x 100 100 x 100 x 100 100 x 100 x 50 Granite Setts are a highly attractive and versatile product, perfect for driveways, patios, pathways or used for decorative edging or mosaics. Granite provides an extremely hard wearing surface that has been proven to stand the test of time.

Granite has excellent skid resistance wet or dry. If installed outdoors we recommend cleaning periodically with a power washer to remove any build up of mosses or lichens to retain the slip resistant qualities of the stone.





Silver Grey



Mulberry Pink



Yellow



Jet Black