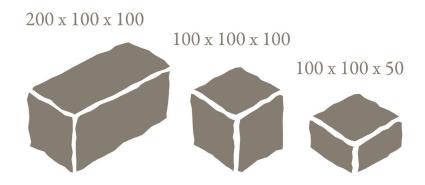

## Natural Granite Blocks

AVAILABLE IN SIZES (mm)

200 x 100 x 100 100 x 100 x 100 100 x 100 x 50 Granite Setts are a highly attractive and versatile product, perfect for driveways, patios, pathways or used for decorative edging or mosaics. Granite provides an extremely hard wearing surface that has been proven to stand the test of time.