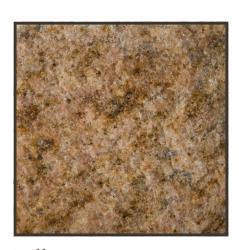

## Granite Setts

## Natural Granite Blocks

AVAILABLE IN SIZES (mm)

200 x 100 x 100 100 x 100 x 100 100 x 100 x 50 Granite Setts are a highly attractive and versatile product, perfect for driveways, patios, pathways or used for decorative edging or mosaics. Granite provides an extremely hard wearing surface that has been proven to stand the test of time.

Granite has excellent skid resistance wet or dry. If installed outdoors we recommend cleaning periodically with a power washer to remove any build up of mosses or lichens to retain the slip resistant qualities of the stone.





Silver Grey



Mulberry Pink



Yellow



Jet Black