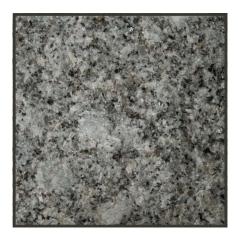

## Granite Setts

## Natural Granite Blocks

AVAILABLE IN SIZES (mm)

200 x 100 x 100 100 x 100 x 100 100 x 100 x 50 Granite Setts are a highly attractive and versatile product, perfect for driveways, patios, pathways or used for decorative edging or mosaics. Granite provides an extremely hard wearing surface that has been proven to stand the test of time.

Granite has excellent skid resistance wet or dry. If installed outdoors we recommend cleaning periodically with a power washer to remove any build up of mosses or lichens to retain the slip resistant qualities of the stone.





Silver Grey



Mulberry Pink



Yellow



Jet Black