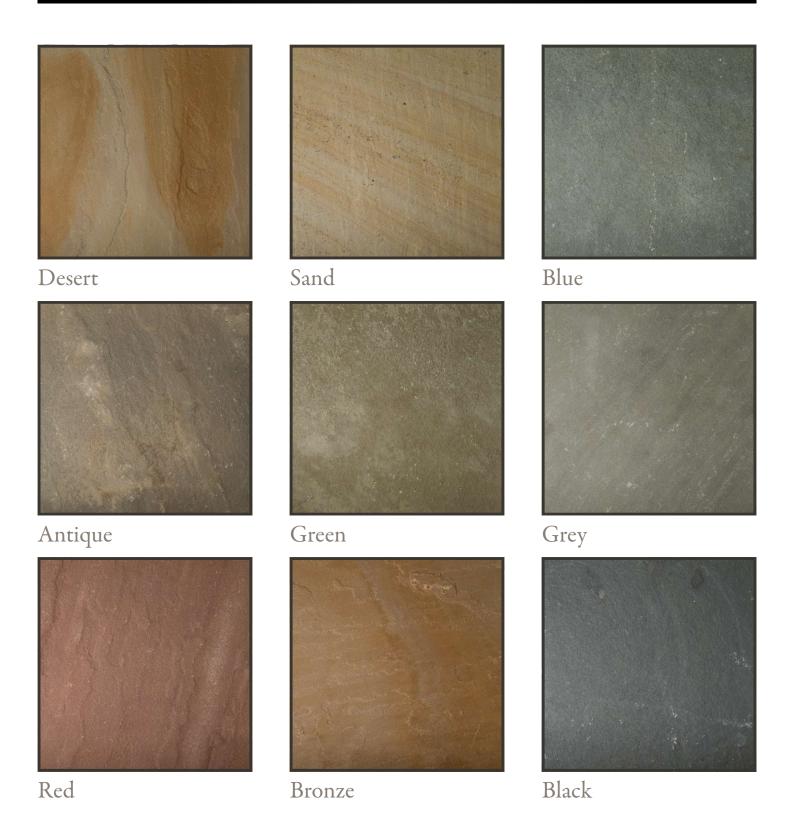

#### CIRCLES AVAILABLE IN SIZES:

3 Ring 41 piece 3.3 metre diameter 2 Ring 25 piece 2.4 metre diameter

All sizes range from 25 - 35 mm in thickness

Part radius kits and squaring off kits available

Indian sandstone paving exhibits a wonderful range of warm and colourful natural tones. As always with any natural stone there will be colour variations.