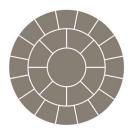

#### CIRCLES AVAILABLE IN SIZES:

3 Ring 41 piece 3.3 metre diameter 2 Ring 25 piece 2.4 metre diameter

All sizes range from 25 - 35 mm in thickness

Part radius kits and squaring off kits available

Indian sandstone paving exhibits a wonderful range of warm and colourful natural tones. As always with any natural stone there will be colour variations.

### 2 Ring Circle