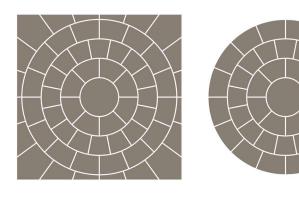

#### CIRCLES AVAILABLE IN SIZES:

3 Ring 41 piece 3.3 metre diameter 2 Ring 25 piece 2.4 metre diameter

All sizes range from 25 - 35 mm in thickness

Part radius kits and squaring off kits available

Indian sandstone paving exhibits a wonderful range of warm and colourful natural tones. As always with any natural stone there will be colour variations.

### 3 Ring Circle

### 2 Ring Circle