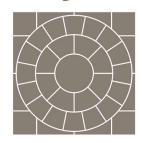

#### CIRCLES AVAILABLE IN SIZES:

3 Ring 41 piece 3.3 metre diameter 2 Ring 25 piece 2.4 metre diameter

All sizes range from 25 - 35 mm in thickness

Part radius kits and squaring off kits available

Indian sandstone paving exhibits a wonderful range of warm and colourful natural tones. As always with any natural stone there will be colour variations.

### 3 Ring Circle